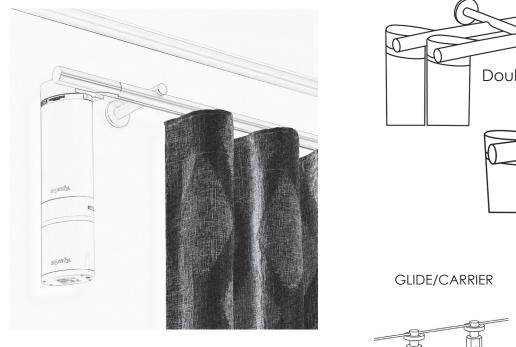

The BÜSCHE Rod is a decorative, elegant motorised glide rod system.

It comes in a 28mm diameter and is custom manufactured to size. Available in black and nickel. Bracket options are - Single face fix, Double face Fix, Top Fix & Side fix. Standard glide for pleated heading drapes or wave heading.

There are two motor manufacturer options available to drive and control the drapery, Forest or Somfy. Motors can be located left hand or right hand, drapes can be configured as one way draw or centre closing. Motor options are electric 240V or re-chargable 24V DC battery powered. Control options are home automation, remote control/wall switch or voice control.

Vanda Wave Heading

Standard Glide Hooking Position - 18mm

Forest Shuttle Motor & Somfy Glydea motor Options