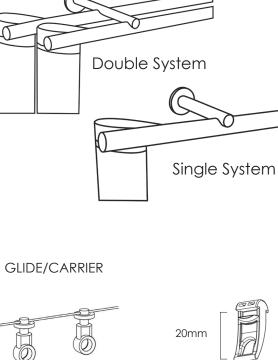

The BÜSCHE Rod is a decorative, elegant motorised glide rod system.

It comes in a 28mm diameter and is custom manufactured to size. Available in black and nickel. Bracket options are - Single face fix, Double face Fix, Top Fix & Side fix. Standard glide for pleated heading drapes or wave heading.

There are two motor manufacturer options available to drive and control the drapery, Forest or Somfy. Motors can be located left hand or right hand, drapes can be configured as one way draw or centre closing. Motor options are electric 240V or re-chargable 24V DC battery powered. Control options are home automation, remote control/wall switch or voice control.