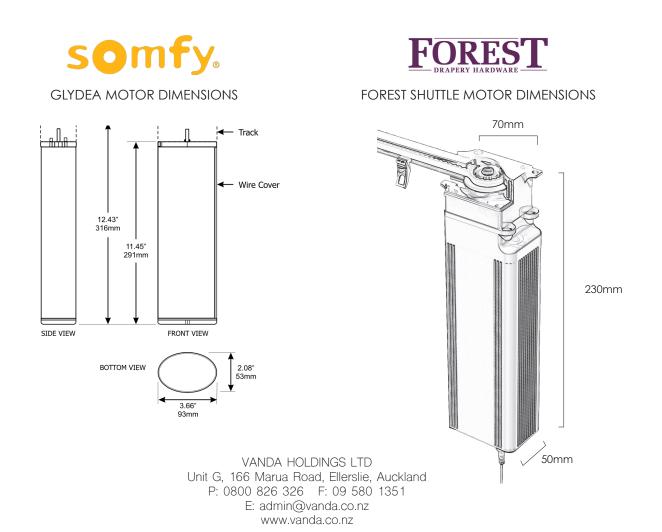

There are two motor manufacturer options available to drive and control the drapery, Forest or Somfy. Motors can be located left hand or right hand, drapes can be configured as one way draw or centre closing. Motor options are electric 240V or re-chargable 24V DC battery powered. Control options are home automation, remote control/wall switch or voice control.

Vanda Wave Heading

Standard Glide Hooking Position - 18mm

Forest Shuttle Motor & Somfy Glydea motor Options