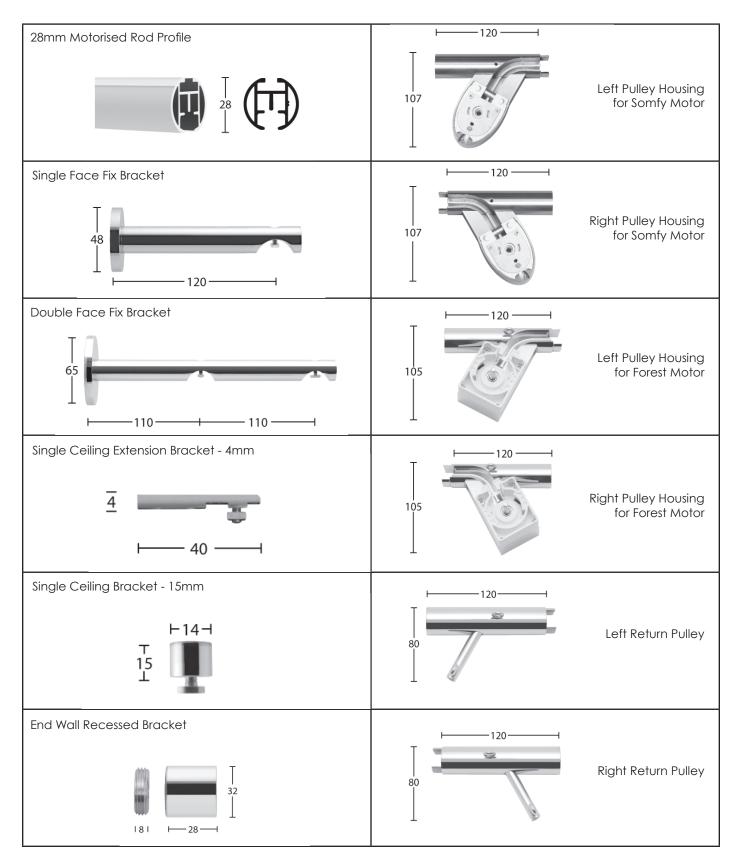

The BÜSCHE Rod is a decorative, elegant motorised glide rod system.

It comes in a 28mm diameter and is custom manufactured to size. Available in black and nickel. Bracket options are - Single face fix, Double face Fix, Top Fix & Side fix. Standard glide for pleated heading drapes or wave heading.

There are two motor manufacturer options available to drive and control the drapery, Forest or Somfy. Motors can be located left hand or right hand, drapes can be configured as one way draw or centre closing. Motor options are electric 240V or re-chargable 24V DC battery powered. Control options are home automation, remote control/wall switch or voice control.