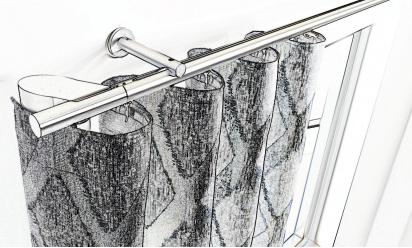

The BÜSCHE Rod is a decorative, elegant motorised glide rod system.

It comes in a 28mm diameter and is custom manufactured to size. Available in black and nickel. Bracket options are - Single face fix, Double face Fix, Top Fix & Side fix. Standard glide for pleated heading drapes or wave heading.